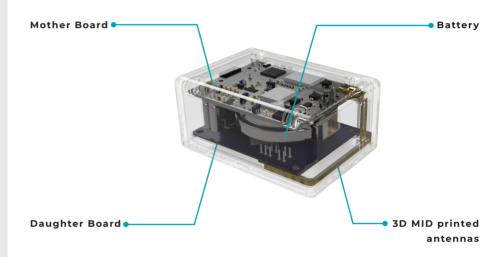

#### **♦ MOTHER-/DAUGHTERBOARD CONCEPT**

Expandable sensor board adapters allow the configuration of different sensors for a broad range of applications. Custom Daughter boards can easily designed for the Yamori platform.

## 3D MID PRINTED ANTENNAS

Latest manufacturing technology and advanced antenna design enables a single 3D MID printed antenna, optimised for LoRa 868MHz, Cellular Band 3/5/8/20 and GNSS. u.FL plugs allow the connection of external antennas.