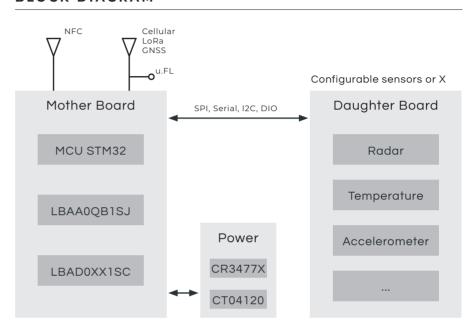

## **BLOCK DIAGRAM**

### CONNECTIVITY PLATFORM

Yamori offers a highly integrated connectivity platform with Host MCU, RF modules, batteries and sensors. LoRa, NB-IoT and LTE-CAT-M1 can be used directly, MIOTY and SIGFOX can be expanded.