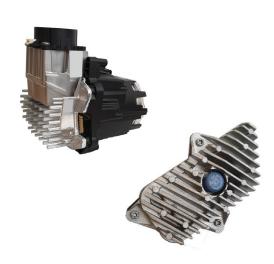

# **ECUs for All-Wheel-Drive Systems**

All-Wheel-Drive ECU - potted for Golf 8 - new generation (2020)

All-Wheel-Drive ECU for Porsche, BMW, Lamborghini, Audi

**48V Applications** 