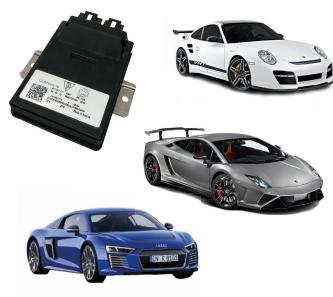

# **ECUs for All-Wheel-Drive Systems**

All-Wheel-Drive ECU - potted for Golf 8 - new generation (2020)

All-Wheel-Drive ECU for Porsche, BMW, Lamborghini, Audi

**48V Applications** 