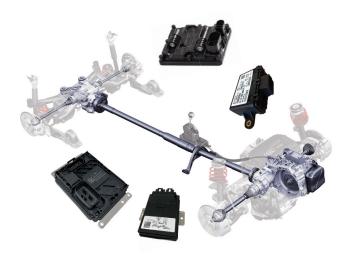

# **ECUs for All-Wheel-Drive Systems**

All-Wheel-Drive ECU - potted for Golf 8 - new generation (2020)

All-Wheel-Drive ECU for Porsche, BMW, Lamborghini, Audi

**48V Applications** 