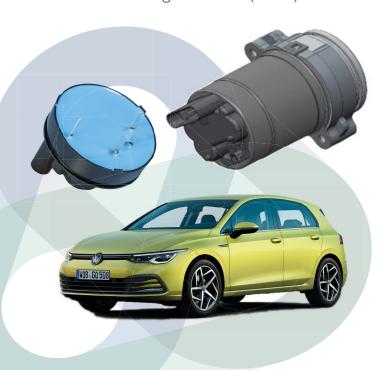

# **ECUs for All-Wheel-Drive Systems**

All-Wheel-Drive ECU - potted for Golf 8 - new generation (2020)

All-Wheel-Drive ECU for Porsche, BMW, Lamborghini, Audi

**48V Applications** 