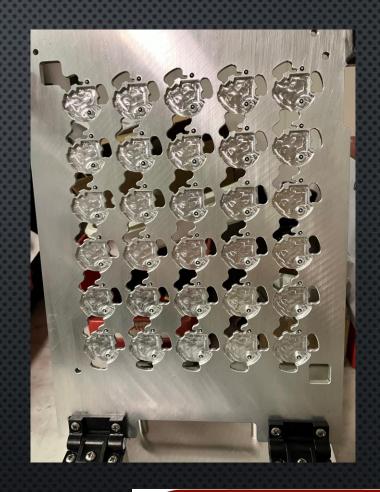

#### SELECTIVE FRAMES AND WAVE SOLDER FRAMES:

- TEFLON COATING FOR LONGER LIFE
- ESD Hold-downs
- SPRING LOADED HOLDERS FOR FAST PCB CHANGING AND POSITIONING
- U-CLAMPS FOR HOLDING COMPONENTS ON WAVE SOLDER PALLET
- SPRING LOADED PLUNGERS WITH DIFFERENT PRESSING FORCES TO HOLD COMPONENTS
- POKE-YOKE TOP-HATS
- TITANIUM INSERTS
- STAINLESS STEEL OR TITANIUM EDGES

Selective