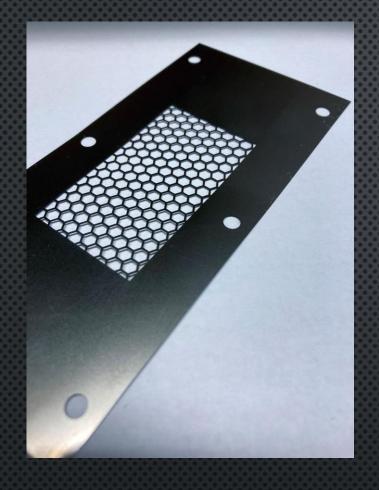

LASER CUT PARTS (80UM; 100UM; 130UM; 150UM; 180UM; 200UM; 250UM; 200UM; 200UM;

250UM; 300UM; 400UM):

GAPPING PLATES

NICKEL CLAMPS

SQUEEGEE BLADES ETC.

CUSTOM LASER CUT PRODUCTS

FOIL TYPES:

STD "PHD" FOIL (80UM; 100UM; 130UM; 150UM;

180UM;)

UFP ,, TENSION" FOIL (100UM; 120UM; 130UM; 150UM)

NICKEL FOIL (90UM; 130UM; 150UM)

STEP; MULTI-STEP FOILS (STEP-UP, STEP-DOWN)

NANO COATED FOILS

MINI STENCILS (BGA)

#### Custom laser cut products, ministencils

#### Laser cuts

Laser cuts

Nickel holders