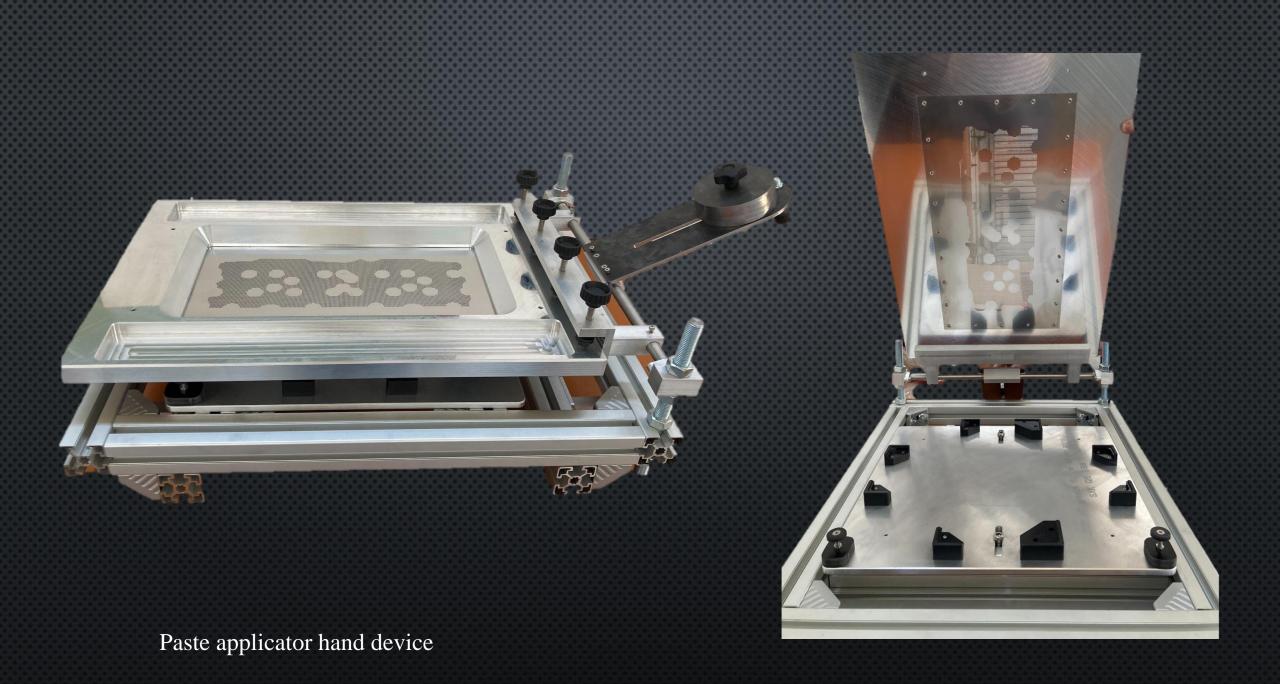

#### PRODUCT RANGE:

- SOLDERING FRAMES
  - SIMPLE, COST SAVING SOLUTIONS
  - STANDARD SOLUTONS
  - INNOVATIVE SOLUTIONS (HERRINGBONE DESIGN)
- Unique Machined Products
- DEPANELING TOOLS
- SUPPORT TOOLS
- COATING PALLETS
- SMT STENCILS
- Lasercut products ( 0.08 mm 0.4 mm)
- GO- NOGO GAUGES
- SMT PALLETS WITH MAGNETIC HOLDERS
- Test Fixtures
- PASTE APPLICATOR HAND DEVICES
- SMT TRAYS