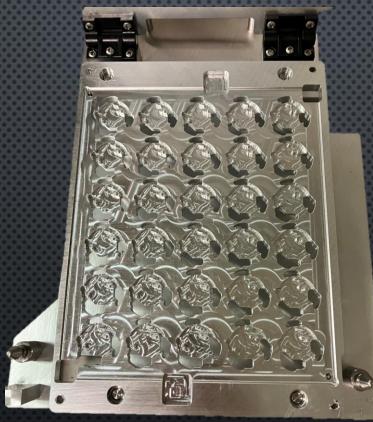

#### OUR PRODUCT RANGE

# 1. SOLDERING FRAMES (INNOVATE SOLUTIONS)

Selective frames and Wave Solder Frames with, Full PCB titanium insert