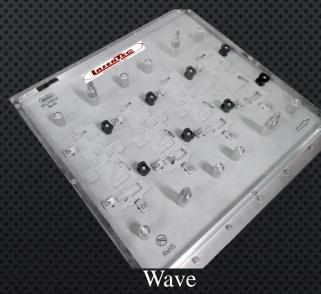

#### SELECTIVE FRAMES AND WAVE SOLDER FRAMES:

- TEFLON COATING FOR LONGER LIFE
- ESD Hold-downs
- SPRING LOADED HOLDERS FOR FAST PCB CHANGING AND POSITIONING
- U-CLAMPS FOR HOLDING COMPONENTS ON WAVE SOLDER PALLET
- SPRING LOADED PLUNGERS WITH DIFFERENT PRESSING FORCES TO HOLD COMPONENTS
- POKE-YOKE TOP-HATS
- TITANIUM INSERTS
- STAINLESS STEEL OR TITANIUM EDGES