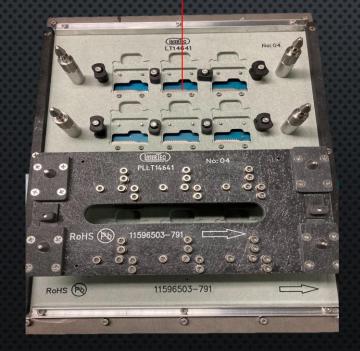

# 1. SOLDERING FRAMES (STANDARD SOLUTIONS)

#### SELECTIVE FRAMES AND WAVE SOLDER FRAMES:

- TEFLON COATING FOR LONGER LIFE
- ESD Hold-downs
- SPRING LOADED HOLDERS FOR FAST PCB CHANGING AND POSITIONING
- U-CLAMPS FOR HOLDING COMPONENTS ON WAVE SOLDER PALLET
- SPRING LOADED PLUNGERS WITH DIFFERENT PRESSING FORCES TO HOLD COMPONENTS
- POKE-YOKE TOP-HATS
- TITANIUM INSERTS
- STAINLESS STEEL OR TITANIUM EDGES