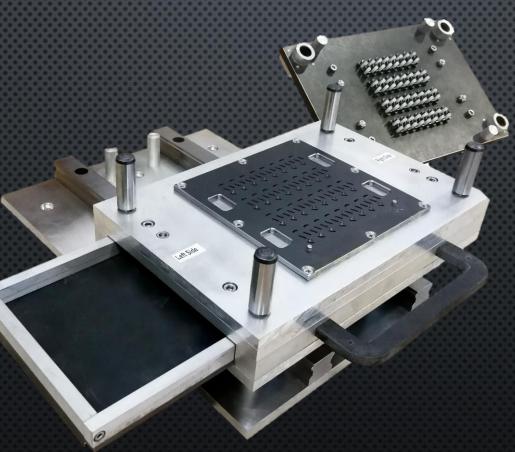

## DEPANELING TOOLS

Manual depaneling tool for flexi PCB

CMM support fixtures

Hand assembly tools

#### Molded component rework

GO- NOGO gauges

Press tool

Depaneling press tool

CMM support fixtures

Stainless steel component positioner fixtures

ESD POM assembly jigs

Retractor tool

Spring loaded cable holder

Component leg cutter jig

Component positioner jig

Sterile unit loading fixture

Press tool

Measuring and engraving equipment

Potting jig

Test Fixture