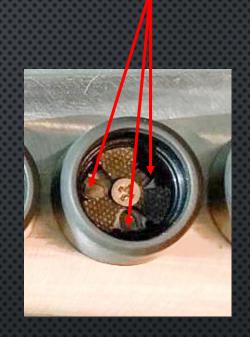

#### Molded component rework

GO- NOGO gauges

Press tool

Depaneling press tool

CMM support fixtures

Stainless steel component positioner fixtures

ESD POM assembly jigs

Retractor tool

Spring loaded cable holder

Component leg cutter jig

Component positioner jig

Sterile unit loading fixture

Press tool

Measuring and engraving equipment

Potting jig

Test Fixture