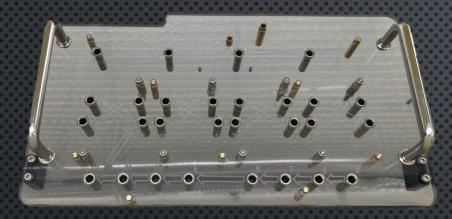

#### SELECTIVE FRAMES AND WAVE SOLDER FRAMES:

- TEFLON COATING FOR LONGER LIFE
- ESD Hold-downs
- SPRING LOADED HOLDERS FOR FAST PCB CHANGING AND POSITIONING
- U-CLAMPS FOR HOLDING COMPONENTS ON WAVE SOLDER PALLET
- SPRING LOADED PLUNGERS WITH DIFFERENT PRESSING FORCES TO HOLD COMPONENTS
- POKE-YOKE TOP-HATS
- TITANIUM INSERTS
- STAINLESS STEEL OR TITANIUM EDGES