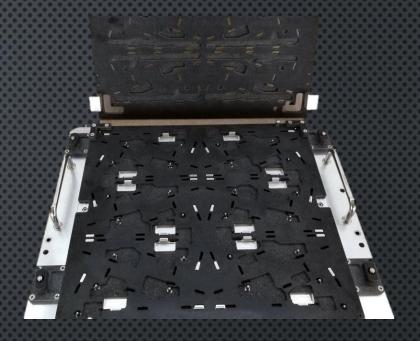

# 1. SOLDERING FRAMES (STANDARD SOLUTIONS)

#### SELECTIVE FRAMES AND WAVE SOLDER FRAMES:

- TEFLON COATING FOR LONGER LIFE
- ESD Hold-downs
- SPRING LOADED HOLDERS FOR FAST PCB CHANGING AND POSITIONING
- U-CLAMPS FOR HOLDING COMPONENTS ON WAVE SOLDER PALLET
- SPRING LOADED PLUNGERS WITH DIFFERENT PRESSING FORCES TO HOLD COMPONENTS
- POKE-YOKE TOP-HATS
- TITANIUM INSERTS
- STAINLESS STEEL OR TITANIUM EDGES