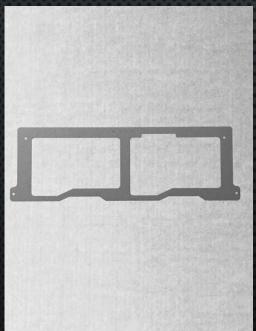

g and engraving equipment



Potting jig





Test Fixture



Test Fixture



#### 3. S M T stencils

FRAME SIZES

MPM 29" FRAME

DIFFERENT CUSTOM SIZED FRAMES (BY ARRANGEMENT)

DURAGUARD 23" X 23" AND 23" X 29"

650 MM X 550 MM X 20 MM

600 MM X 550 MM X 20 MM

WITHOUT FRAME (FOIL ONLY)

LASER CUT PARTS (80UM; 100UM; 130UM; 150UM; 180UM; 200UM; 250UM; 200UM; 200UM;

250UM; 300UM; 400UM):

GAPPING PLATES

NICKEL CLAMPS

SQUEEGEE BLADES ETC.

CUSTOM LASER CUT PRODUCTS

FOIL TYPES:

STD "PHD" FOIL (80UM; 100UM; 130UM; 150UM;

180UM;)

UFP ,, TENSION" FOIL (100UM; 120UM; 130UM; 150UM)

NICKEL FOIL (90UM; 130UM; 150UM)

STEP; MULTI-STEP FOILS (STEP-UP, STEP-DOWN)

NANO COATED FOILS

MINI STENCILS (BGA)





#### Custom laser cut products, ministencils







#### Laser cuts







Laser cuts



Nickel holders