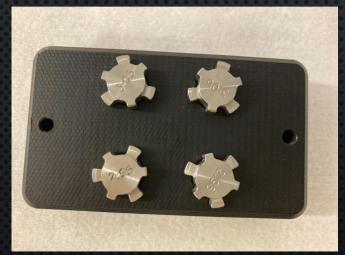

Selective







#### OUR PRODUCT RANGE

# 1. SOLDERING FRAMES (INNOVATE SOLUTIONS)

SELECTIVE FRAMES AND WAVE SOLDER FRAMES WITH RIBBED DESIGN FOR REDUCE SHORT CIRCUIT TITANIUM INSERTS















#### OUR PRODUCT RANGE

# 1. SOLDERING FRAMES (INNOVATE SOLUTIONS)

Selective frames and Wave Solder Frames with, Full PCB titanium insert







## SUPPORT TOOLS



SUPPORTS WITH VACUUM
SUPPORTS WITHOUT VACUUM
UNIQUE SOLUTIONS
ANODIZED UPON REQUEST







### DEPANELING TOOLS

ROUTER FRAMES, DEPANELIZING TOOLS

PRECISELY POSITIONED PCB INSERTION,

3D DESIGN

DIVERSE UNIQUE SOLUTIONS









# DEPANELING TOOLS









## DEPANELING TOOLS















Manual depaneling tool for flexi PCB













CMM support fixtures











Hand assembly tools



#### Molded component rework













GO- NOGO gauges







Press tool



Depaneling press tool



CMM support fixtures



Stainless steel component positioner fixtures















ESD POM assembly jigs







Retractor tool



Spring loaded cable holder



Component leg cutter jig









Component positioner jig

Sterile unit loading fixture







Press tool











Measuring and engraving equipment



Potting jig





Test Fixture



Test Fixture



#### 3. S M T stencils

FRAME SIZES

MPM 29" FRAME

DIFFERENT CUSTOM SIZED FRAMES (BY ARRANGEMENT)

DURAGUARD 23" X 23" AND 23" X 29"

650 MM X 550 MM X 20 MM

600 MM X 550 MM X 20 MM

WITHOUT FRAME (FOIL ONLY)

LASER CUT PARTS (80UM; 100UM; 130UM; 150UM; 180UM; 200UM; 250UM; 200UM; 200UM;

250UM; 300UM; 400UM):

GAPPING PLATES

NICKEL CLAMPS

SQUEEGEE BLADES ET