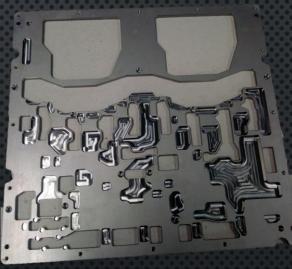

# 1. SOLDERING FRAMES (INNOVATE SOLUTIONS)

SELECTIVE FRAMES AND WAVE SOLDER FRAMES WITH RIBBED DESIGN FOR REDUCE SHORT CIRCUIT TITANIUM INSERTS

# 1. SOLDERING FRAMES (INNOVATE SOLUTIONS)

Selective frames and Wave Solder Frames with, Full PCB titanium insert