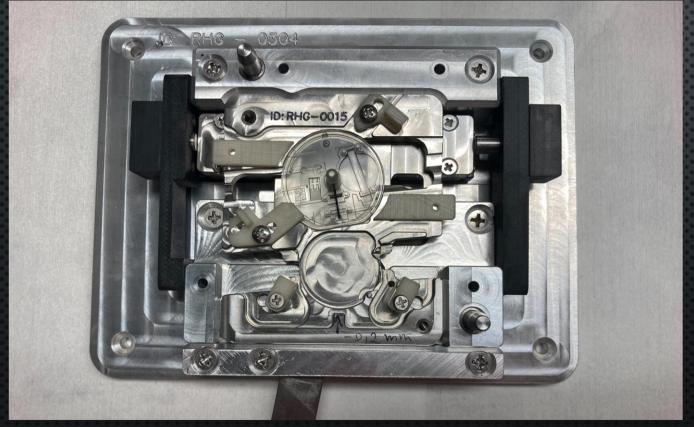

### DEPANELING TOOLS

ROUTER FRAMES, DEPANELIZING TOOLS

PRECISELY POSITIONED PCB INSERTION,

3D DESIGN

DIVERSE UNIQUE SOLUTIONS

# DEPANELING TOOLS

## DEPANELING TOOLS

Manual depaneling tool for flexi PCB

CMM support fixtures

Hand assembly tools