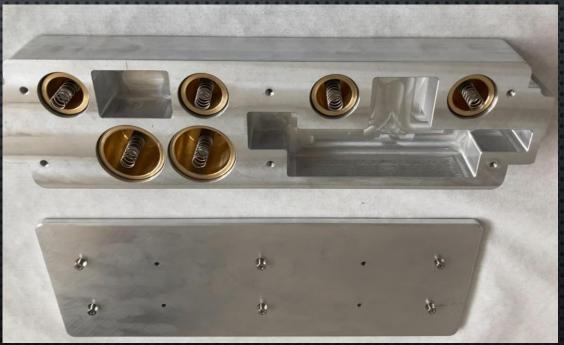

#### SELECTIVE FRAMES AND WAVE SOLDER FRAMES:

- TEFLON COATING FOR LONGER LIFE
- ESD Hold-downs
- SPRING LOADED HOLDERS FOR FAST PCB CHANGING AND POSITIONING
- U-CLAMPS FOR HOLDING COMPONENTS ON WAVE SOLDER PALLET
- SPRING LOADED PLUNGERS WITH DIFFERENT PRESSING FORCES TO HOLD COMPONENTS
- POKE-YOKE TOP-HATS
- TITANIUM INSERTS
- STAINLESS STEEL OR TITANIUM EDGES