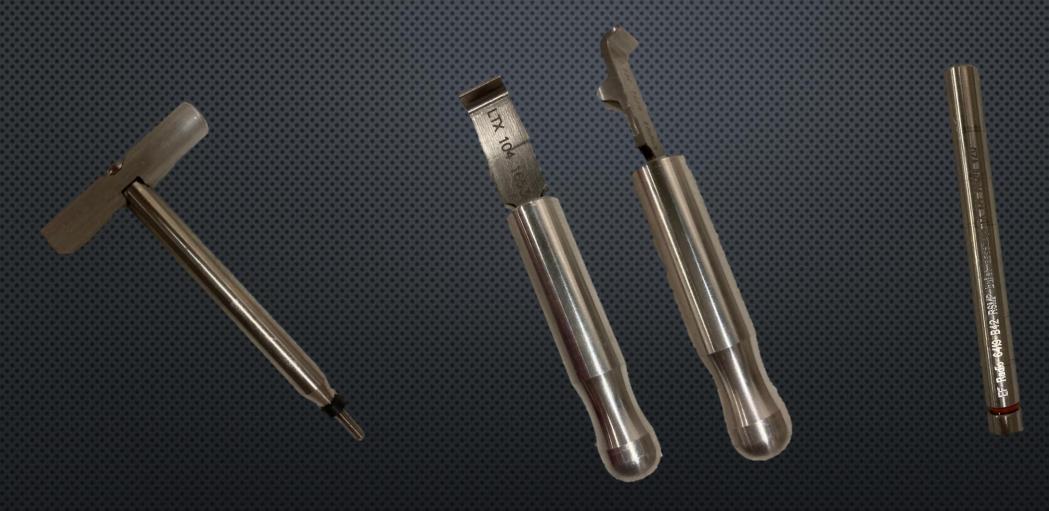

#### Molded component rework

GO- NOGO gauges

Press tool

Depaneling press tool

CMM support fixtures

Stainless steel component positioner fixtures

ESD POM assembly jigs

Retractor tool

Spring loaded cable holder

Component leg cutter jig

Component positioner jig

Sterile unit loading fixture

Press tool

Measuring and engraving equipment

Potting jig

Test Fixture

Test Fixture