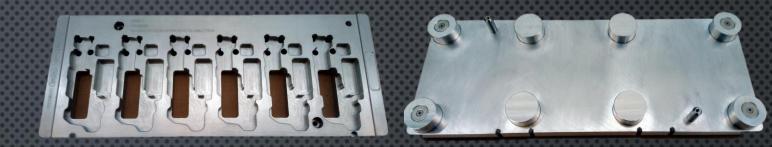

#### SELECTIVE FRAMES AND WAVE SOLDER FRAMES:

- TEFLON COATING FOR LONGER LIFE
- ESD Hold-downs
- SPRING LOADED HOLDERS FOR FAST PCB CHANGING AND POSITIONING
- U-CLAMPS FOR HOLDING COMPONENTS ON WAVE SOLDER PALLET
- SPRING LOADED PLUNGERS WITH DIFFERENT PRESSING FORCES TO HOLD COMPONENTS
- POKE-YOKE TOP-HATS
- TITANIUM INSERTS
- STAINLESS STEEL OR TITANIUM EDGES