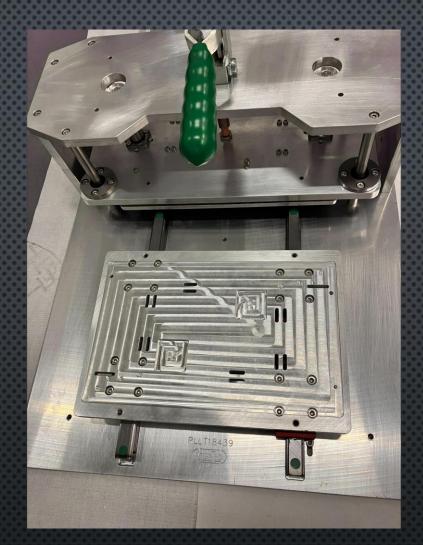

# 1. SOLDERING FRAMES (INNOVATE SOLUTIONS)

SELECTIVE FRAMES AND WAVE SOLDER FRAMES WITH RIBBED DESIGN FOR REDUCE SHORT CIRCUIT TITANIUM INSERTS