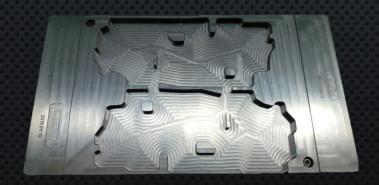

# 1. SOLDERING FRAMES (INNOVATE SOLUTIONS)

SELECTIVE FRAMES AND WAVE SOLDER FRAMES WITH RIBBED DESIGN FOR REDUCE SHORT CIRCUIT TITANIUM INSERTS