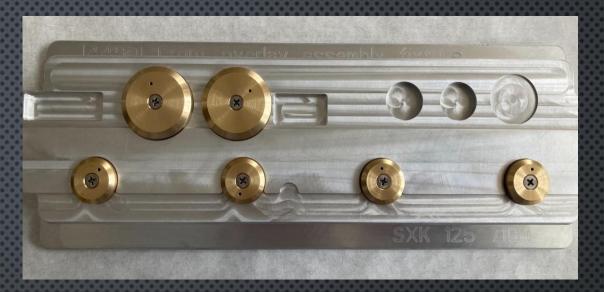

#### SELECTIVE FRAMES AND WAVE SOLDER FRAMES:

- TEFLON COATING FOR LONGER LIFE
- ESD Hold-downs
- SPRING LOADED HOLDERS FOR FAST PCB CHANGING AND POSITIONING
- U-CLAMPS FOR HOLDING COMPONENTS ON WAVE SOLDER PALLET
- SPRING LOADED PLUNGERS WITH DIFFERENT PRESSING FORCES TO HOLD COMPONENTS
- POKE-YOKE TOP-HATS
- TITANIUM INSERTS
- STAINLESS STEEL OR TITANIUM EDGES