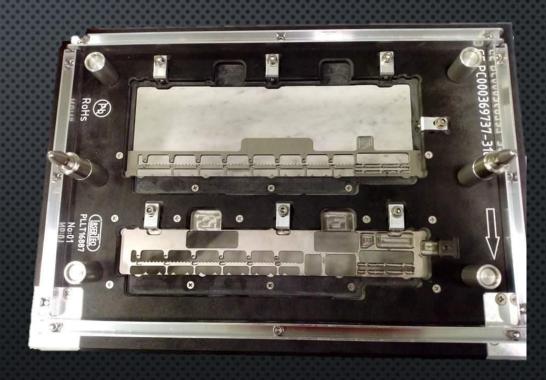

# 1. SOLDERING FRAMES (STANDARD SOLUTIONS)

#### SELECTIVE FRAMES AND WAVE SOLDER FRAMES:

- TEFLON COATING FOR LONGER LIFE
- ESD Hold-downs
- SPRING LOADED HOLDERS FOR FAST PCB CHANGING AND POSITIONING
- U-CLAMPS FOR HOLDING COMPONENTS ON WAVE SOLDER PALLET
- SPRING LOADED PLUNGERS WITH DIFFERENT PRESSING FORCES TO HOLD COMPONENTS
- POKE-YOKE TOP-HATS
- TITANIUM INSERTS
- STAINLESS STEEL OR TITANIUM EDGES