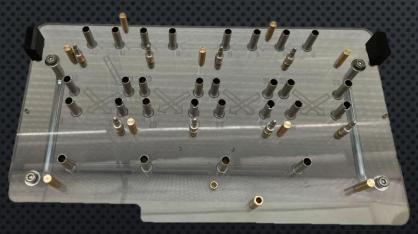

#### SELECTIVE FRAMES AND WAVE SOLDER FRAMES:

- TEFLON COATING FOR LONGER LIFE
- ESD Hold-downs
- SPRING LOADED HOLDERS FOR FAST PCB CHANGING AND POSITIONING
- U-CLAMPS FOR HOLDING COMPONENTS ON WAVE SOLDER PALLET
- SPRING LOADED PLUNGERS WITH DIFFERENT PRESSING FORCES TO HOLD COMPONENTS
- POKE-YOKE TOP-HATS
- TITANIUM INSERTS
- STAINLESS STEEL OR TITANIUM EDGES