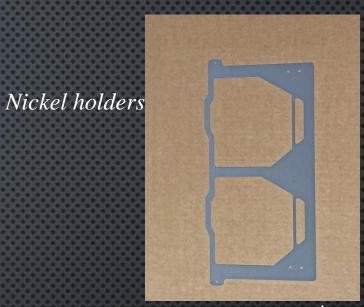

Measuring and engraving equipment



Potting jig





Test Fixture



Test Fixture



#### 3. S M T stencils

FRAME SIZES

MPM 29" FRAME

DIFFERENT CUSTOM SIZED FRAMES (BY ARRANGEMENT)

DURAGUARD 23" X 23" AND 23" X 29"

650 MM X 550 MM X 20 MM

600 MM X 550 MM X 20 MM

WITHOUT FRAME (FOIL ONLY)

LASER CUT PARTS (80UM; 100UM; 130UM; 150UM; 180UM; 200UM; 250UM; 200UM; 200UM;

250UM; 300UM; 400UM):

GAPPING PLATES

NICKEL CLAMPS

SQUEEGEE BLADES ETC.

CUSTOM LASER CUT PRODUCTS

FOIL TYPES:

STD "PHD" FOIL (80UM; 100UM; 130UM; 150UM;

180UM;)

UFP ,, TENSION" FOIL (100UM; 120UM; 130UM; 150UM)

NICKEL FOIL (90UM; 130UM; 150UM)

STEP; MULTI-STEP FOILS (STEP-UP, STEP-DOWN)

NANO COATED FOILS

MINI STENCILS (BGA)





#### Custom laser cut products, ministencils







#### Laser cuts







Laser cuts



Nickel holders