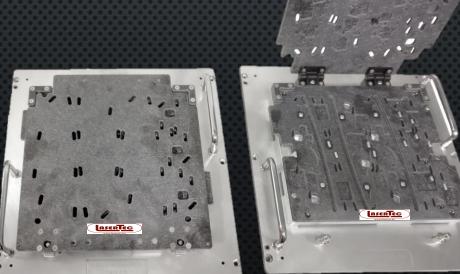

# 1. SOLDERING FRAMES (INNOVATE SOLUTIONS)

SELECTIVE FRAMES AND WAVE SOLDER FRAMES WITH RIBBED DESIGN FOR REDUCE SHORT CIRCUIT TITANIUM INSERTS

# 1. SOLDERING FRAMES (INNOVATE SOLUTIONS)

Selective frames and Wave Solder Frames with, Full PCB titanium insert