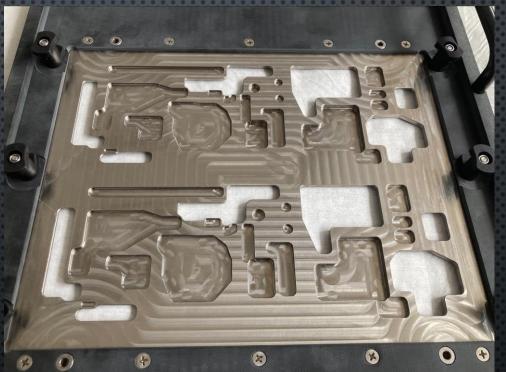

# 1. SOLDERING FRAMES (INNOVATE SOLUTIONS)

Selective frames and Wave Solder Frames with, Full PCB titanium insert