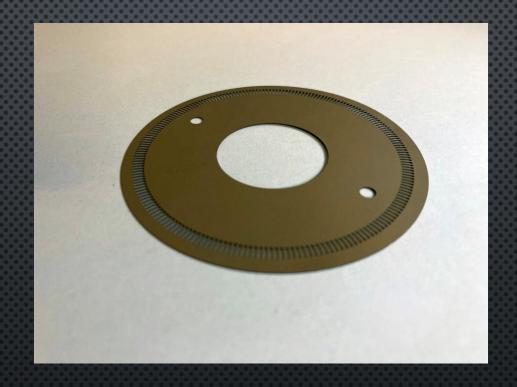

LASER CUT PARTS (80UM; 100UM; 130UM; 150UM; 180UM; 200UM; 250UM; 200UM; 200UM;

250UM; 300UM; 400UM):

GAPPING PLATES

NICKEL CLAMPS

SQUEEGEE BLADES ETC.

CUSTOM LASER CUT PRODUCTS

FOIL TYPES:

STD "PHD" FOIL (80UM; 100UM; 130UM; 150UM;

180UM;)

UFP ,, TENSION" FOIL (100UM; 120UM; 130UM; 150UM)

NICKEL FOIL (90UM; 130UM; 150UM)

STEP; MULTI-STEP FOILS (STEP-UP, STEP-DOWN)

NANO COATED FOILS

MINI STENCILS (BGA)

#### Custom laser cut products, ministencils

#### Laser cuts

Laser cuts

Nickel holders