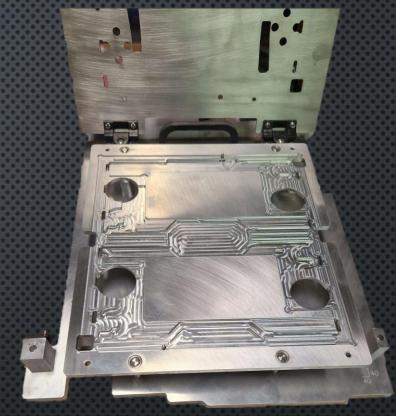

#### OUR PRODUCT RANGE

# 1. SOLDERING FRAMES (INNOVATE SOLUTIONS)

SELECTIVE FRAMES AND WAVE SOLDER FRAMES WITH RIBBED DESIGN FOR REDUCE SHORT CIRCUIT TITANIUM INSERTS