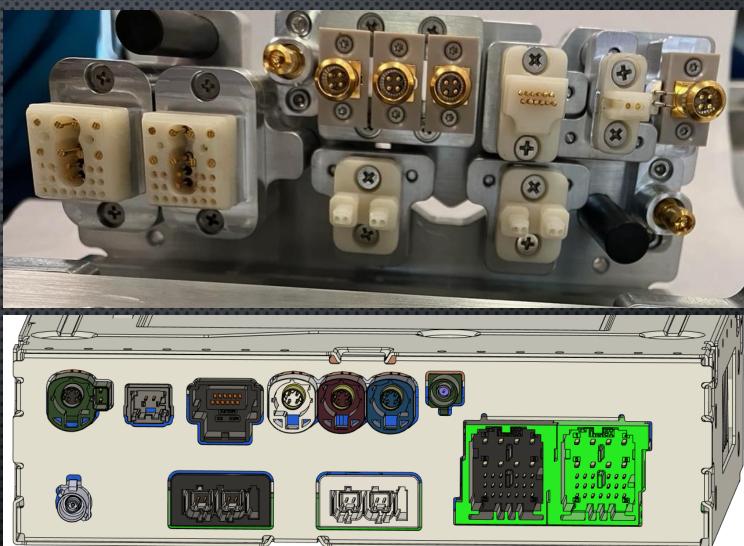

#### Molded component rework

GO- NOGO gauges

Press tool

Depaneling press tool

CMM support fixtures

Stainless steel component positioner fixtures

ESD POM assembly jigs

Retractor tool

Spring loaded cable holder

Component leg cutter jig

Component positioner jig

Sterile unit loading fixture

Press tool

Measuring and engraving equipment

Potting jig

Test Fixture

Test Fixture