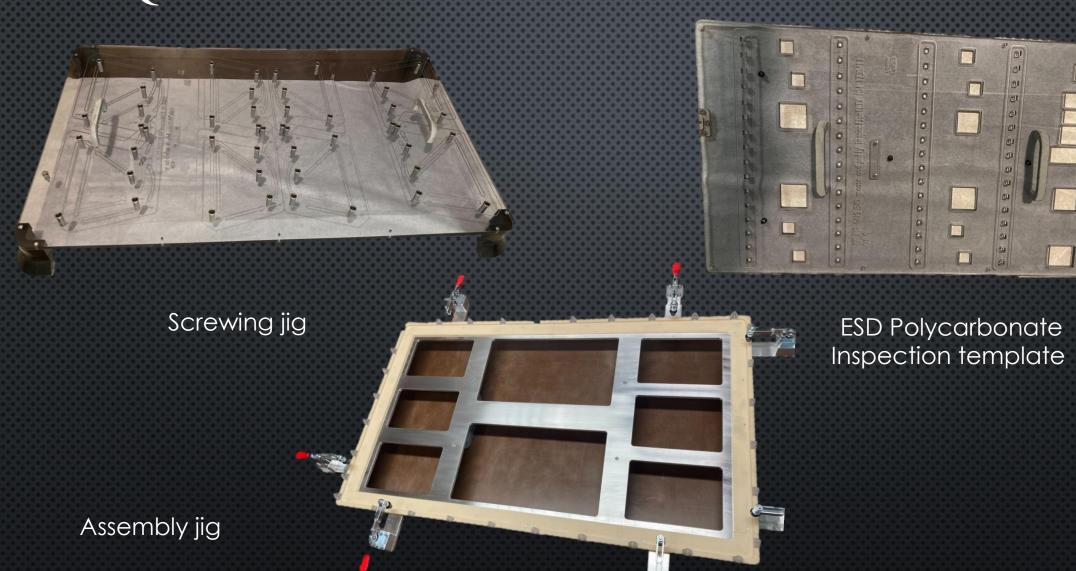

## SUPPORT TOOLS

SUPPORTS WITH VACUUM
SUPPORTS WITHOUT VACUUM
UNIQUE SOLUTIONS
ANODIZED UPON REQUEST

### DEPANELING TOOLS

ROUTER FRAMES, DEPANELIZING TOOLS

PRECISELY POSITIONED PCB INSERTION,

3D DESIGN

DIVERSE UNIQUE SOLUTIONS

# DEPANELING TOOLS

## DEPANELING TOOLS

Manual depaneling tool for flexi PCB

CMM support fixtures

Hand assembly tools

#### Molded component rework

GO- NOGO gauges

Press tool

Depaneling press tool

CMM support fixtures

Stainless steel component positioner fixtures

ESD POM assembly jigs

Retractor tool

Spring loaded cable holder

Component leg cutter jig

Component positioner jig

Sterile unit loading fixture

Press tool

Measuring and engraving equipment

Potting jig

Test Fixture