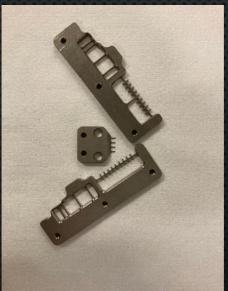

### DEPANELING TOOLS

ROUTER FRAMES, DEPANELIZING TOOLS

PRECISELY POSITIONED PCB INSERTION,

3D DESIGN

DIVERSE UNIQUE SOLUTIONS

# DEPANELING TOOLS

## DEPANELING TOOLS

Manual depaneling tool for flexi PCB

CMM support fixtures

Hand assembly tools