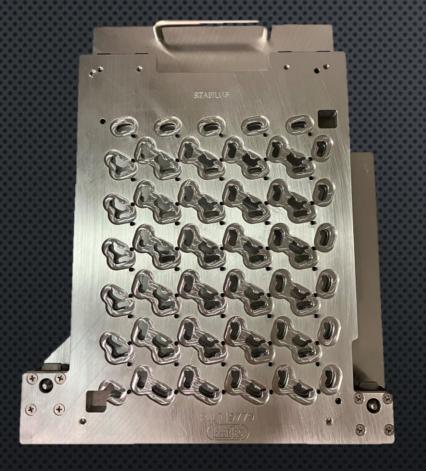

#### OUR PRODUCT RANGE

# 1. SOLDERING FRAMES (INNOVATE SOLUTIONS)

Selective frames and Wave Solder Frames with, Full PCB titanium insert