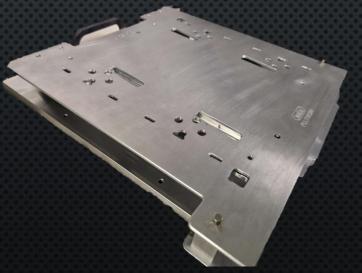

TS ON WAVE SOLDER PALLET
- SPRING LOADED PLUNGERS WITH DIFFERENT PRESSING FORCES TO HOLD COMPONENTS
- POKE-YOKE TOP-HATS
- TITANIUM INSERTS
- STAINLESS STEEL OR TITANIUM EDGES



Selective







#### OUR PRODUCT RANGE

# 1. SOLDERING FRAMES (INNOVATE SOLUTIONS)

SELECTIVE FRAMES AND WAVE SOLDER FRAMES WITH RIBBED DESIGN FOR REDUCE SHORT CIRCUIT TITANIUM INSERTS















#### OUR PRODUCT RANGE

# 1. SOLDERING FRAMES (INNOVATE SOLUTIONS)

Selective frames and Wave Solder Frames with, Full PCB titanium insert







## SUPPORT TOOLS



SUPPORTS WITH VACUUM
SUPPORTS WITHOUT VACUUM
UNIQUE SOLUTIONS
ANODIZED UPON REQUEST







### DEPANELING TOOLS

ROUTER FRAMES, DEPANELIZING TOOLS

PRECISELY POSITIONED PCB INSERTION,

3D DESIGN

DIVERSE UNIQUE SOLUTIONS









# DEPANELING TOOLS









## DEPANELING TOOLS















Manual depaneling tool for flexi PCB













CMM support fixtures











Hand assembly tools



#### Molded component rework













GO- NOGO gauges







Press tool



Depaneling press tool



CMM support fixtures



Stainless steel component positioner fixtures















ESD POM assembly jigs







Retractor tool



Spring loaded cable holder



Component leg cutter jig









Component positioner jig

Sterile unit loading fixture







Press tool











Measuring and engraving equipment



Potting jig





Test Fixture



Test Fixture



#### 3. S M T stencils

FRAME SIZES

MPM 29" FRAME

DIFFERENT CUSTOM SIZED FRAMES (BY ARRANGEMENT)

DURAGUARD 23" X 23" AND 23" X 29"

650 MM X 550 MM X 20 MM

600 MM X 550 MM X 20 MM

W