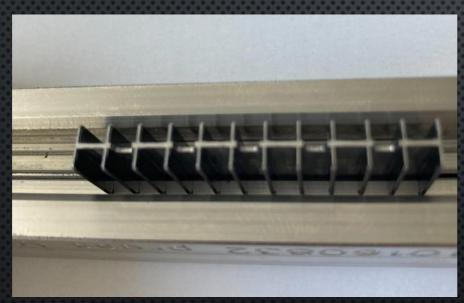

# 1. SOLDERING FRAMES (INNOVATE SOLUTIONS)

SELECTIVE FRAMES AND WAVE SOLDER FRAMES WITH RIBBED DESIGN FOR REDUCE SHORT CIRCUIT TITANIUM INSERTS