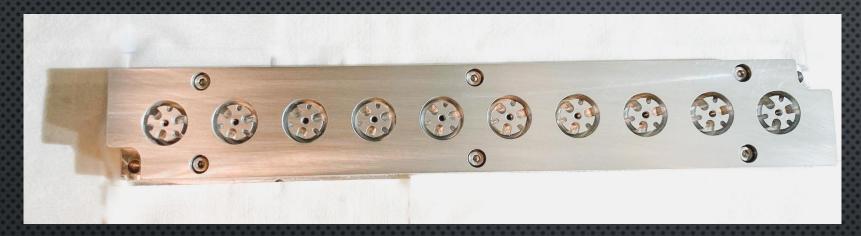

#### 3. S M T stencils

FRAME SIZES

MPM 29" FRAME

DIFFERENT CUSTOM SIZED FRAMES (BY ARRANGEMENT)

DURAGUARD 23" X 23" AND 23" X 29"

650 MM X 550 MM X 20 MM

600 MM X 550 MM X 20 MM

WITHOUT FRAME (FOIL ONLY)

LASER CUT PARTS (80UM; 100UM; 130UM; 150UM; 180UM; 200UM; 250UM; 200UM; 200UM;

250UM; 300UM; 400UM):

GAPPING PLATES

NICKEL CLAMPS

SQUEEGEE BLADES ETC.

CUSTOM LASER CUT PRODUCTS

FOIL TYPES:

STD "PHD" FOIL (80UM; 100UM; 130UM; 150UM;

180UM;)

UFP ,, TENSION" FOIL (100UM; 120UM; 130UM; 150UM)

NICKEL FOIL (90UM; 130UM; 150UM)

STEP; MULTI-STEP FOILS (STEP-UP, STEP-DOWN)

NANO COATED FOILS

MINI STENCILS (BGA)