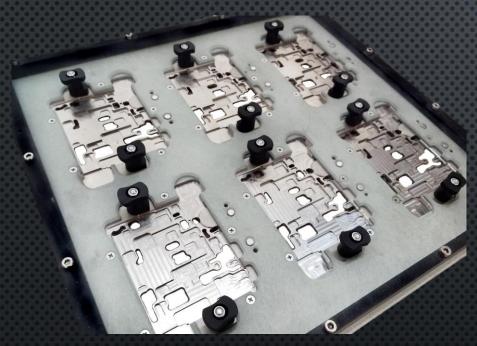

# 1. SOLDERING FRAMES (INNOVATE SOLUTIONS)

SELECTIVE FRAMES AND WAVE SOLDER FRAMES WITH RIBBED DESIGN FOR REDUCE SHORT CIRCUIT TITANIUM INSERTS