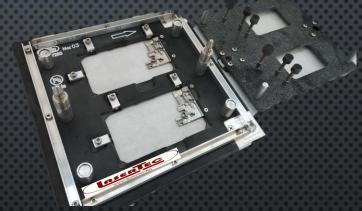

#### SELECTIVE FRAMES AND WAVE SOLDER FRAMES:

- TEFLON COATING FOR LONGER LIFE
- ESD Hold-downs
- SPRING LOADED HOLDERS FOR FAST PCB CHANGING AND POSITIONING
- U-CLAMPS FOR HOLDING COMPONENTS ON WAVE SOLDER PALLET
- SPRING LOADED PLUNGERS WITH DIFFERENT PRESSING FORCES TO HOLD COMPONENTS
- POKE-YOKE TOP-HATS
- TITANIUM INSERTS
- STAINLESS STEEL OR TITANIUM EDGES

Selective