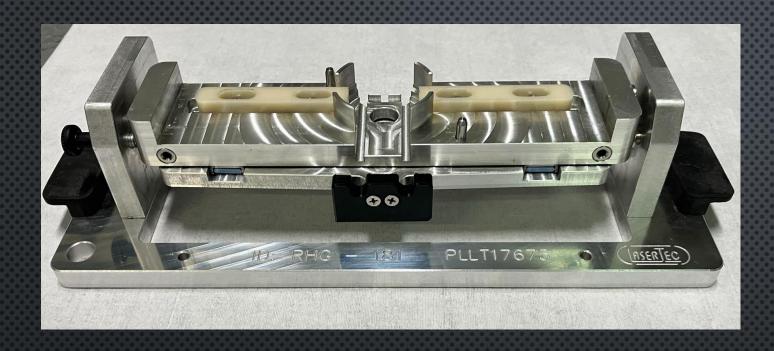

# 1. SOLDERING FRAMES (STANDARD SOLUTIONS)

#### SELECTIVE FRAMES AND WAVE SOLDER FRAMES:

- TEFLON COATING FOR LONGER LIFE
- ESD Hold-downs
- SPRING LOADED HOLDERS FOR FAST PCB CHANGING AND POSITIONING
- U-CLAMPS FOR HOLDING COMPONENTS ON WAVE SOLDER PALLET
- SPRING LOADED PLUNGERS WITH DIFFERENT PRESSING FORCES TO HOLD COMPONENTS
- POKE-YOKE TOP-HATS
- TITANIUM INSERTS
- STAINLESS STEEL OR TITANIUM EDGES