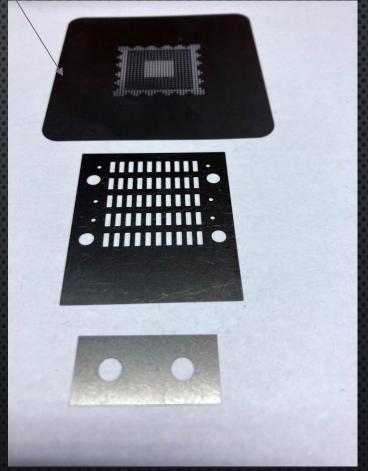

LASER CUT PARTS (80UM; 100UM; 130UM; 150UM; 180UM; 200UM; 250UM; 200UM; 200UM;

250UM; 300UM; 400UM):

GAPPING PLATES

NICKEL CLAMPS

SQUEEGEE BLADES ETC.

CUSTOM LASER CUT PRODUCTS

FOIL TYPES:

STD "PHD" FOIL (80UM; 100UM; 130UM; 150UM;

180UM;)

UFP ,, TENSION" FOIL (100UM; 120UM; 130UM; 150UM)

NICKEL FOIL (90UM; 130UM; 150UM)

STEP; MULTI-STEP FOILS (STEP-UP, STEP-DOWN)

NANO COATED FOILS

MINI STENCILS (BGA)

#### Custom laser cut products, ministencils