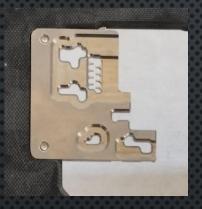

# 1. SOLDERING FRAMES (INNOVATE SOLUTIONS)

SELECTIVE FRAMES AND WAVE SOLDER FRAMES WITH RIBBED DESIGN FOR REDUCE SHORT CIRCUIT TITANIUM INSERTS

# 1. SOLDERING FRAMES (INNOVATE SOLUTIONS)

Selective frames and Wave Solder Frames with, Full PCB titanium insert