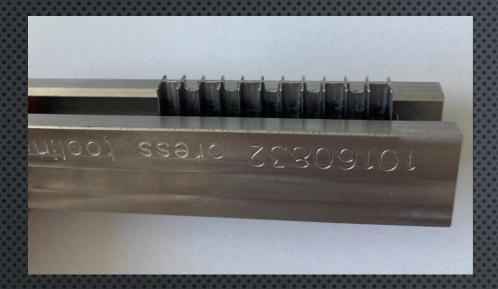

# 1. SOLDERING FRAMES (INNOVATE SOLUTIONS)

SELECTIVE FRAMES AND WAVE SOLDER FRAMES WITH RIBBED DESIGN FOR REDUCE SHORT CIRCUIT TITANIUM INSERTS