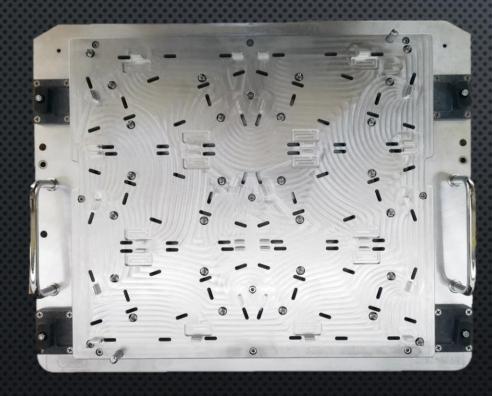

# 1. SOLDERING FRAMES (INNOVATE SOLUTIONS)

SELECTIVE FRAMES AND WAVE SOLDER FRAMES WITH RIBBED DESIGN FOR REDUCE SHORT CIRCUIT TITANIUM INSERTS