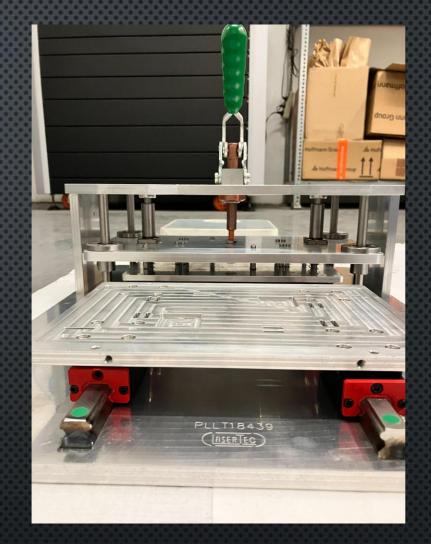

# 1. SOLDERING FRAMES (INNOVATE SOLUTIONS)

Selective frames and Wave Solder Frames with, Full PCB titanium insert