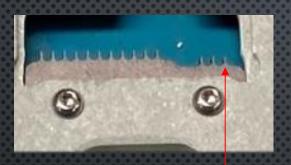

#### 3. S M T stencils

FRAME SIZES

MPM 29" FRAME

DIFFERENT CUSTOM SIZED FRAMES (BY ARRANGEMENT)

DURAGUARD 23" X 23" AND 23" X 29"

650 MM X 550 MM X 20 MM

600 MM X 550 MM X 20 MM

WITHOUT FRAME (FOIL ONLY)

LASER CUT PARTS (80UM; 100UM; 130UM; 150UM; 180UM; 200UM; 250UM; 200UM; 200UM;

250UM; 300UM; 400UM):

GAPPING PLATES

NICKEL CLAMPS

SQUEEGEE BLADES ETC.

CUSTOM LASER CUT PRODUCTS

FOIL TYPES:

STD "PHD" FOIL (80UM; 100UM; 130UM; 150UM;

180UM;)

UFP ,, TENSION" FOIL (100UM; 120UM; 130UM; 150UM)

NICKEL FOIL (90UM; 130UM; 150UM)

STEP; MULTI-STEP FOILS (STEP-UP, STEP-DOWN)

NANO COATED FOILS

MINI STENCILS (BGA)