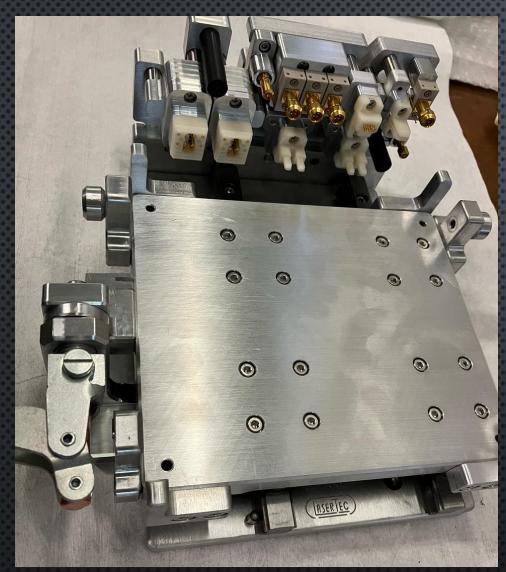

#### Molded component rework

GO- NOGO gauges

Press tool

Depaneling press tool

CMM support fixtures

Stainless steel component positioner fixtures

ESD POM assembly jigs

Retractor tool

Spring loaded cable holder

Component leg cutter jig

Component positioner jig

Sterile unit loading fixture

Press tool

Measuring and engraving equipment

Potting jig

Test Fixture

Test Fixture