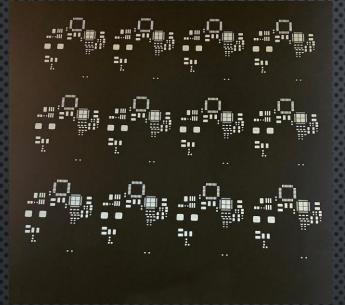

Measuring and engraving equipment



Potting jig





Test Fixture



Test Fixture



#### 3. S M T stencils

FRAME SIZES

MPM 29" FRAME

DIFFERENT CUSTOM SIZED FRAMES (BY ARRANGEMENT)

DURAGUARD 23" X 23" AND 23" X 29"

650 MM X 550 MM X 20 MM

600 MM X 550 MM X 20 MM

WITHOUT FRAME (FOIL ONLY)

LASER CUT PARTS (80UM; 100UM; 130UM; 150UM; 180UM; 200UM; 250UM; 200UM; 200UM;

250UM; 300UM; 400UM):

GAPPING PLATES

NICKEL CLAMPS

SQUEEGEE BLADES ETC.

CUSTOM LASER CUT PRODUCTS

FOIL TYPES:

STD "PHD" FOIL (80UM; 100UM; 130UM; 150UM;

180UM;)

UFP ,, TENSION" FOIL (100UM; 120UM; 130UM; 150UM)

NICKEL FOIL (90UM; 130UM; 150UM)

STEP; MULTI-STEP FOILS (STEP-UP, STEP-DOWN)

NANO COATED FOILS

MINI STENCILS (BGA)





#### Custom laser cut products, ministencils







#### Laser cuts







Laser cuts



Nickel holders