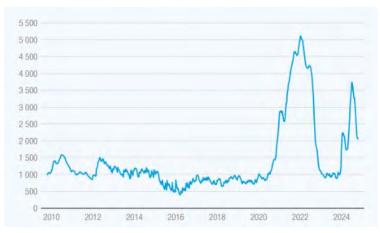

### **World Container Index**

WCI & SCFI

## Drewry WCI: Trade Route from Shanghai (US\$/40ft) Oct 2009-Oct 2024

Source: ICIS & Xeneta

Oct 2020 vs Oct 2024

**Crude oil WTI**+97%
Oct 2020 vs Oct 2024