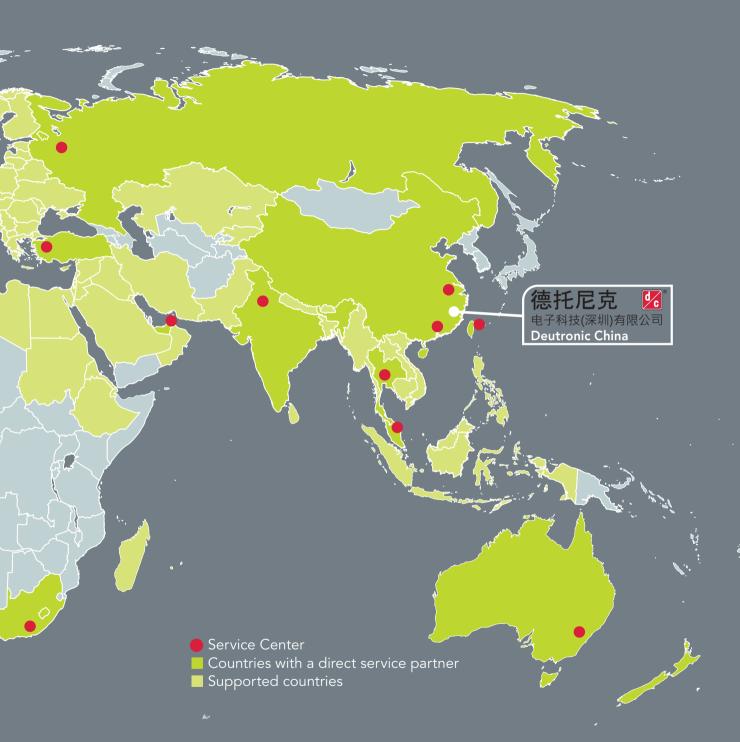

Other Deutronic locations are in the Czech Republic (Cicenice), the USA (Spartanburg) and in China (Shenzhen).

A qualified, worldwide service network takes care of maintenance, repair, exchange of products, of the delivery of spare parts as well as of the commissioning of systems.

# Service + Support worldwide

A qualified **worldwide service network** takes care of maintenance, repair, replacement of products, supply of spare parts and commissioning of systems.

**Everything from a single Source.** In-house production to series. Added value for the customer.