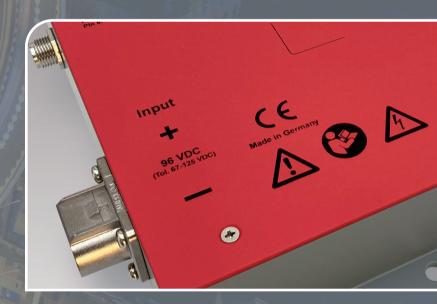

# **Transportation**

### Be excited!

With electrified vehicles, electronic components like high-voltage energy storages, electro motors etc. play an important role. The use of different on-board voltages depending on the grade of electrification of the application and the constantly rising power requirements increase the complexity of the application.

### **Applications:**

Mobile working machines, Electro- and hybrid vehicles, Railway