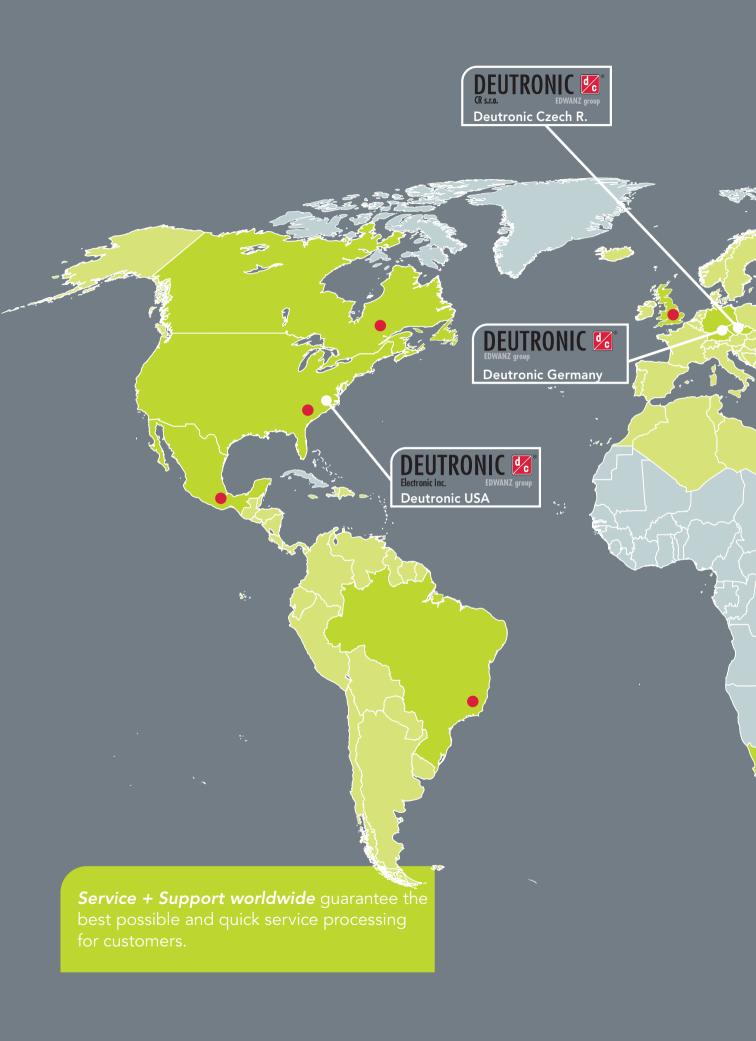

Other Deutronic locations are in the Czech Republic (Cicenice), the USA (Spartanburg) and in China (Shenzhen).

A qualified, worldwide service network takes care of maintenance, repair, exchange of products, of the delivery of spare parts as well as of the commissioning of systems.

# Service + Support worldwide

A qualified **worldwide service network** takes care of maintenance, repair, replacement of products, supply of spare parts and commissioning of systems.

**Everything from a single Source.** In-house production to series. Added value for the customer.