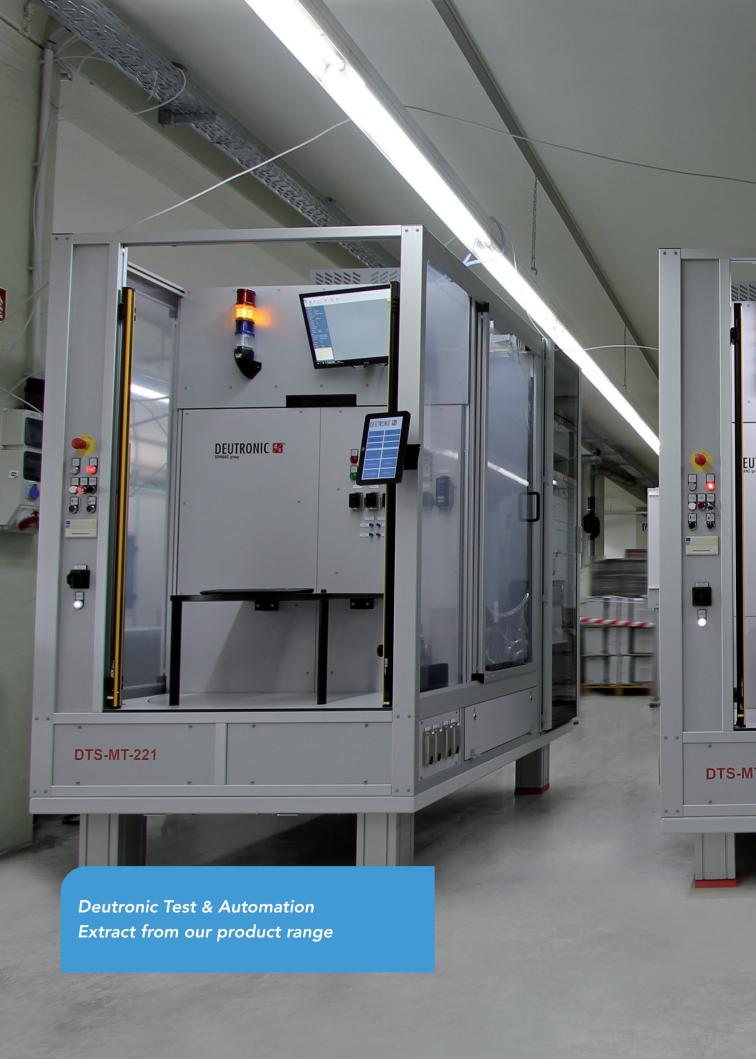

# **Test & Automation**

### Test us!

Deutronic test systems combine individual, modular component assembly with the flexibility of our software solution DTS which can be used for all purposes. The result of this symbiosis are application-specifically designed test systems.

Part of the basic frame for the overall concept are determined by the type of the product to be tested as well as the degree of automation. This process ensures the electrical and physical safety and function of the

products according to norms and requirements.

Deutronic test systems can be designed for any possible purpose thanks to their individual, modular setup.

Test systems for testing electric motors, transformers, power supplies, batteries, fuses, switches, plugs, sensors, lights and lamps, lines and cables, white goods, entertainment electronics, train couplings, mechanical relays, semi-conductor relays, magnetic valves, medical devices, etc.