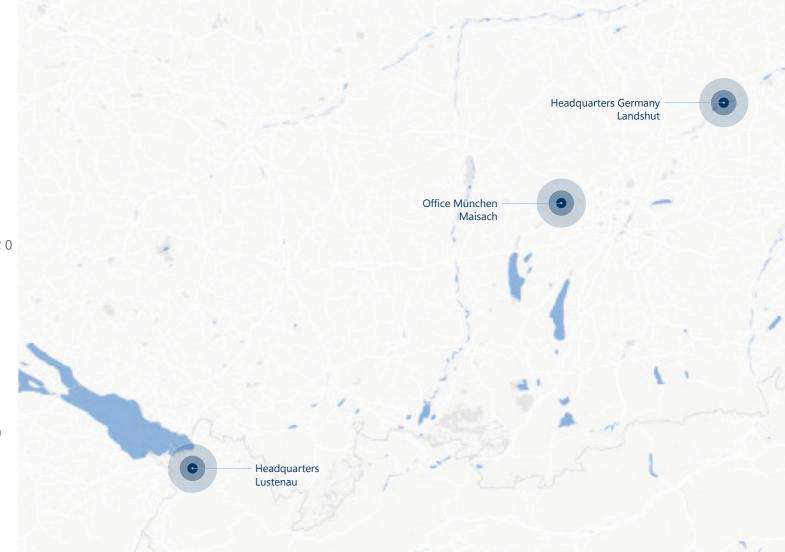

# CONTACT

S.I.E Headquarters

System Industrie Electronic GmbH Millennium Park 12 | A-6890 Lustenau T+43 5577 89900 | F+43 5577 89901

S.I.E Site Landshut System Industrie Electronic Deutschland GmbH Altstadt 72 | D-84028 Landshut T+49 871 9657 8070 | F+49 871 9657 8072 0

System Industrie Electronic Deutschland GmbH Frauenstrasse 28 | D-82216 Maisach T+49 8141 34758 0 | F+49 8141 34758 499

S.I.E Site München

www.sie.at group